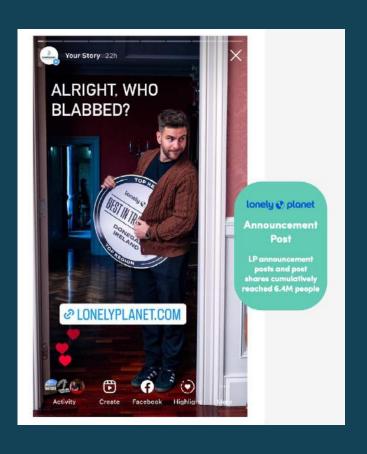

#### **CAMPAIGN RESULTS**

**OCT / NOV 2023 - 3 WEEKS** 

Shoulder Season campaign content has **reached 8.7M people on social media** with 1.1M video views

The campaign posted **120 pieces of content** across **5 social media channels** (Instagram grid, Instagram Reels, Instagram Stories, Facebook feed, Facebook Stories, YouTube, YouTube Shorts, TikTok, and X).

The Hero Video alone reached over 7M people

160 pieces of PR - Print, Online, Radio and Broadcast

The Campaign is running again from 19th February to 16th March

**ACTION** 

TRADE FAIRS

HOLIDAY WORLD SHOW

BALMORAL SHOW