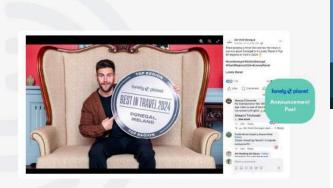

#### **CAMPAIGN RESULTS**

**OCT / NOV 2023 - 3 WEEKS** 

Shoulder Season campaign content has **reached 8.7M people on social media** with 1.1M video views

The campaign posted **120 pieces of content** across **5 social media channels** (Instagram grid, Instagram Reels, Instagram Stories, Facebook feed, Facebook Stories, YouTube, YouTube Shorts, TikTok, and X).

The Hero Video alone reached over 7M people

160 pieces of PR - Print, Online, Radio and Broadcast

The Campaign is running again from 19th February to 16th March

**ACTION** 

TRADE FAIRS

HOLIDAY WORLD SHOW

BALMORAL SHOW